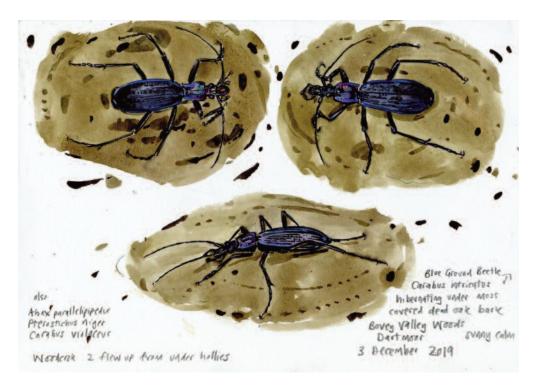

28 Adder Bonehill Down, Dartmoor, Devon 19 April 2016 Unframed £200

Small Coppers Calm
Lucena phleas
a water Mint

25 September
25 September
25 September
30 Water Mint

29 Blue Ground Beetle *Carabus intricatus*Bovey Valley Woodlands, Dartmoor, Devon
3 December 2019
Unframed £200