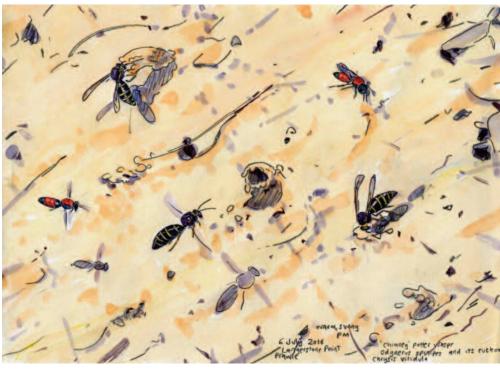

36 Spiny Mason Wasps Odynerus spinipes
Prawle, Devon
6 July 2016
Unframed £200

37 Grey Wagtails River Dart, Buckfastleigh, Devon 17 February 2019 Unframed £200