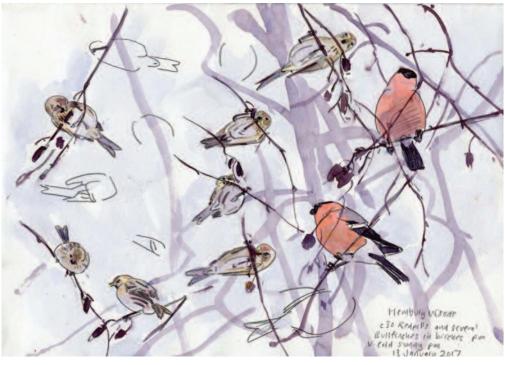

7 Bullfinches in Birch tree Hembury Woods, Buckfast, Devon 5 January 2017 Unframed £250

8 Bullfinches and Lesser Redpolls in Birch tree Hembury Woods, Buckfast, Devon 13 January 2017 Unframed £200

9 Bullfinches in Birch tree Hembury Woods, Buckfast, Devon 4 January 2017 Unframed £200