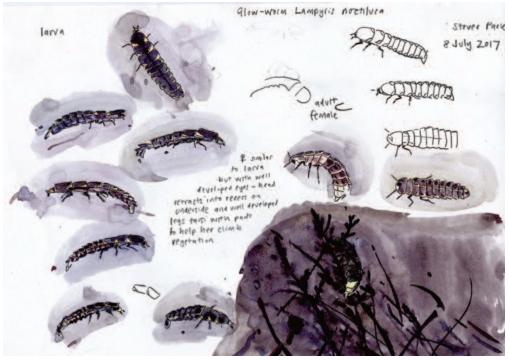

**16** Glow-worms Bovey Heath, Devon 8 July 2017 Unframed £200

12 Cuckoo with Meadow Pipit foster parent and Whinchat Holne Moor, Dartmoor, Devon 30 June 2010 Unframed £200

13 Cuckoo with Meadow Pipit foster parent Holne Moor, Dartmoor, Devon 22 July 2010 Unframed £200