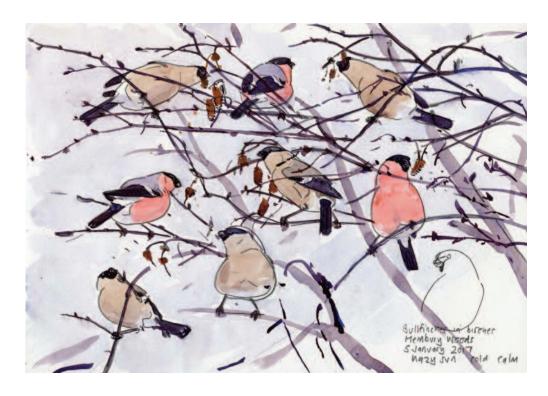

7 Bullfinches in Birch tree Hembury Woods, Buckfast, Devon 5 January 2017 Unframed £250

8 Bullfinches and Lesser Redpolls in Birch tree Hembury Woods, Buckfast, Devon 13 January 2017 Unframed £200

9 Bullfinches in Birch tree Hembury Woods, Buckfast, Devon 4 January 2017 Unframed £200