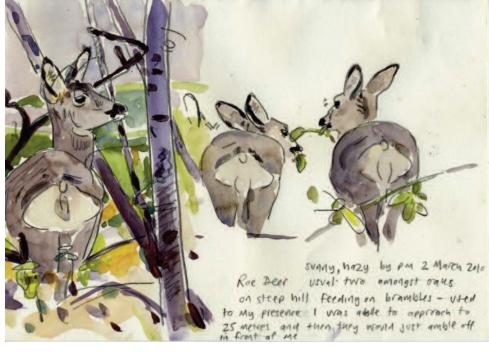

1 Roe Deer doe Hembury Woods, Buckfast, Devon 28 February 2011 Unframed £200

2 Roe Deer Hembury Woods, Buckfast, Devon 2 March 2010 Unframed £200

3 Long-tailed Tits
Hembury Woods, Buckfast, Devon
1 February 2013
Unframed £200