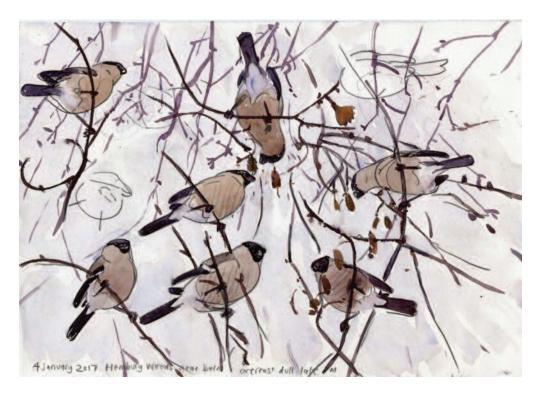

7 Bullfinches in Birch tree Hembury Woods, Buckfast, Devon 5 January 2017 Unframed £250

8 Bullfinches and Lesser Redpolls in Birch tree Hembury Woods, Buckfast, Devon 13 January 2017 Unframed £200

9 Bullfinches in Birch tree Hembury Woods, Buckfast, Devon 4 January 2017 Unframed £200