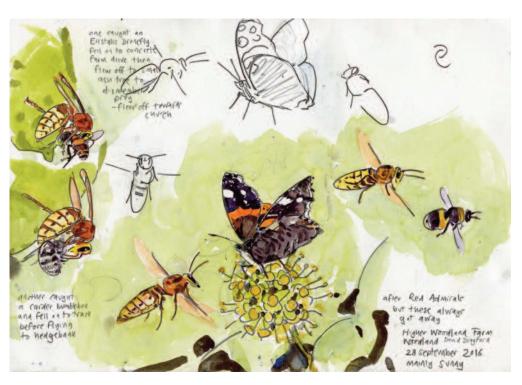

22 Hornets and RedAdmiral Woodland, Ashburton, Devon 28 September 2016 Unframed £200

23 Common Wasp males on ivy Buckfastleigh, Devon 16 November 2016 Unframed £200

24 Common Wasp nest with new queens emerging O Brook, River Dart, Dartmoor, Devon 11 November 2016 Unframed £200