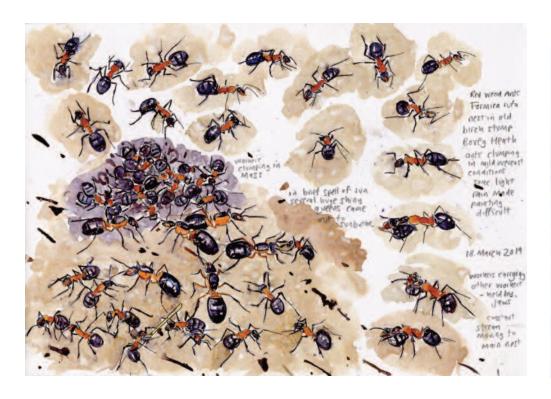

And leaves colour

Chudleigh knighten Heath
sunny spells pm

13 September 2018

32 Narrow-headed Ants Formica exsecta

31 Red Wood Ants Formica rufa Bovey Heath 18 March 2019 Unframed £200

Originals all pencil and watercolour about A4 size 28 x 21 centimetres